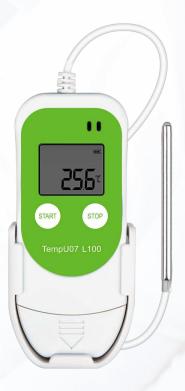

#### **USB TEMPERATURE DATA LOGGER**

#### **FEATURE**

- External sensor can measure up to -100 ° C
- The device has a magnetic holder
- Temperature measurement and recording
- Statistics available on LCD screen
- No software needed to export data
- Automatically generate PDF report and CSV file
- Programmable software for logging parameters, alarms, and start delay