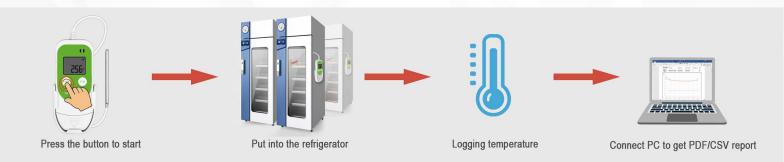

C€ EN12830



# Temperature probes The detection temperature can reach -100°C



#### **Built-in USB connector**

Data can be easily downloaded



# Magnetic holder Easy and quick fixing of equipment position



# Automatic data generation Automatically generates PDF report and CSV file



Intuitive LCD indication

LCD presents all key information including recording statistics, alarm and running status

#### **APPLICATIONS**



Vaccine transportation



Blood transport



Pharmaceutical



Fruit and vegetable transportation



**TEMPERATURE DATA LOGGER** 

Containerized shipment



#### **USB TEMPERATURE DATA LOGGER**



### HOW TempU07 L100 WORKS



#### **SPECIFICATION**

| Tem | /   | 0 T I | 4 0 | 1 |
|-----|-----|-------|-----|---|
| IΔM | กเม |       | 7 1 |   |
|     |     |       |     |   |

| Dimensions              | 100mm x 43mm x 12mm                         |  |
|-------------------------|---------------------------------------------|--|
| Weight                  | 85g                                         |  |
| Waterproof Level        | IP65                                        |  |
| Probe Measuring Range   | -100°C~100°C                                |  |
| Measurement Accuracy    | ±0.5°C(-80~100°C)<br>±1.0°C(-80~-100°C)     |  |
| Alarm Rang              | User configurable                           |  |
| Memory Capacity         | 34560                                       |  |
| Start Mode              | B